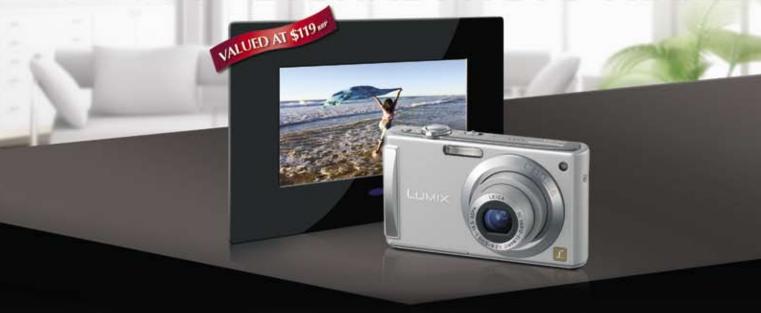

## **BONUS 7" DIGITAL PHOTO FRAME**

Buy any participating\* Lumix Camera and claim your BONUS 7" Digital Photo Frame

## **How to Claim:**

- 1. Buy any participating Lumix Camera from a participating retailer between 13 August and 30 September 2008.
  - 2. Complete this claim form and mail it with your original purchase receipt, to: